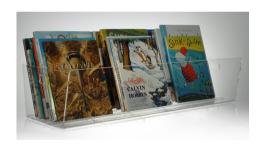

#### Picture book browsing bins - 2 rows

|               | Single-faced | Double-faced |
|---------------|--------------|--------------|
| Picture books | 135          | 270          |
| Early Readers | 180          | 360          |
| Board Books   | 140          | 280          |