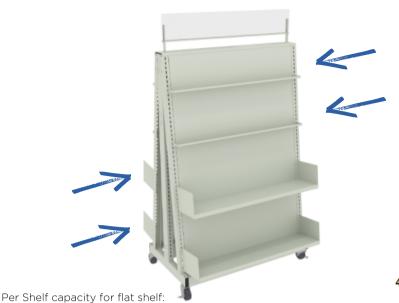

Note: Volumes are entire shelving unit at FULL Capacity

Per Shelf capacity for 14"d bin: 75 picture books (with 3 dividers) 100 early readers (with 4 dividers) 80 board books (with 4 dividers) Per Shelf capacity for flat shelf: 70 picture books 75 early readers

40 board books

Per Shelf capacity for 12"d bin: 60 picture books (with 3 dividers) 80 early readers (with 4 dividers) 60 board books (with 4 dividers)