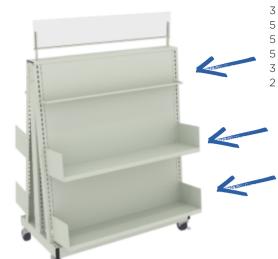

Note: Volumes are entire shelving unit at FULL Capacity

Per Shelf capacity for 14"d bin: 75 picture books (with 3 dividers) 100 early readers (with 4 dividers) 80 board books (with 4 dividers)

Per Shelf capacity for 14"d bin: 75 picture books (with 3 dividers) 100 early readers (with 4 dividers) 80 board books (with 4 dividers) Per Shelf capacity for face-out display: 3 picture books 5 early readers

5 board books

Per Shelf capacity for 12"d bin: 60 picture books (with 3 dividers) 80 early readers (with 4 dividers) 60 board books (with 4 dividers)