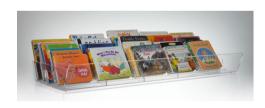

### Picture book browsing bins - 3 rows

|               | Single-faced | Double-faced |
|---------------|--------------|--------------|
| Picture books | 195          | 390          |
| Early Readers | 260          | 520          |
| Board Books   | 200          | 400          |