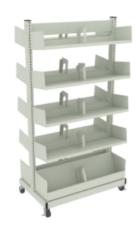

#### Picture book browsing bins - 2 rows

|               | Single-faced | Double-faced |
|---------------|--------------|--------------|
| Picture books | 135          | 270          |
| Early Readers | 180          | 360          |
| Board Books   | 140          | 280          |

### Picture book browsing bins - 3 rows

|               | Single-faced | Double-faced |
|---------------|--------------|--------------|
| Picture books | 195          | 390          |
| Early Readers | 260          | 520          |
| Board Books   | 200          | 400          |

### Picture book browsing bins - 2 rows + 1 face-out display

|               | Single-faced | Double-faced |
|---------------|--------------|--------------|
| Picture books | 138          | 276          |
| Early Readers | 185          | 370          |
| Board Books   | 145          | 290          |

#### Picture book browsing bins - 2 rows + flat shelf

|               | Single-faced | Double-faced |
|---------------|--------------|--------------|
| Picture books | 200          | 400          |
| Early Readers | 255          | 510          |
| Board Books   | 180          | 360          |