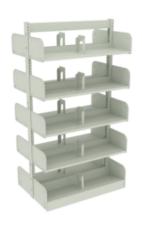

### 5 row high shelving

|               | Single-faced | Double-faced |
|---------------|--------------|--------------|
| Picture books | 350          | 700          |
| Non-Fiction   | 300          | 600          |
| Early Readers | 375          | 750          |
| Reference     | 125          | 250          |