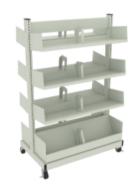

#### Picture book browsing bins - 2 rows

|               | Single-faced | Double-faced |
|---------------|--------------|--------------|
| Picture books | 135          | 270          |
| Early Readers | 180          | 360          |
| Board Books   | 140          | 280          |

### Picture book browsing bins - 3 rows

|               | Single-faced | Double-faced |
|---------------|--------------|--------------|
| Picture books | 195          | 390          |
| Early Readers | 260          | 520          |
| Board Books   | 200          | 400          |

### Picture book browsing bins - 2 rows + 1 face-out display

|               | Single-faced | Double-faced |
|---------------|--------------|--------------|
| Picture books | 138          | 276          |
| Early Readers | 185          | 370          |
| Board Books   | 145          | 290          |

#### Picture book browsing bins - 2 rows + flat shelf

|               | Single-faced | Double-faced |
|---------------|--------------|--------------|
| Picture books | 200          | 400          |
| Early Readers | 255          | 510          |
| Board Books   | 180          | 360          |