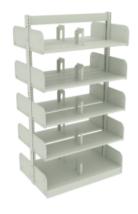

### 5 row high shelving

|               | Single-faced | Double-faced |
|---------------|--------------|--------------|
| Picture books | 350          | 700          |
| Non-Fiction   | 300          | 600          |
| Early Readers | 375          | 750          |
| Reference     | 125          | 250          |