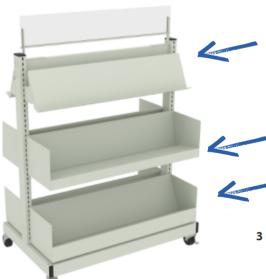

#### Picture book browsing bins - 2 rows + flat shelf

|               | Single-faced | Double-faced |
|---------------|--------------|--------------|
| Picture books | 200          | 400          |
| Early Readers | 255          | 510          |
| Board Books   | 180          | 360          |