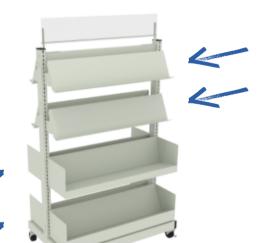

### Picture book browsing bins - 2 rows + 1 face-out display

|               | Single-faced | Double-faced |
|---------------|--------------|--------------|
| Picture books | 138          | 276          |
| Early Readers | 185          | 370          |
| Board Books   | 145          | 290          |