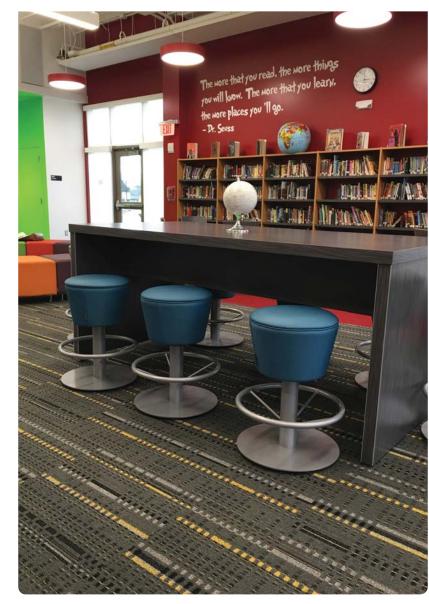

#### Commons Zone

This Zone is designed to allow students to read independently, but with supervision. The Commons Zone is a multi-purpose space, and can work as a relaxed Classroom environment.

Stacks serves more than housing the collection. In today's media space, bookcases are used to define spaces and assist in creating the flow through the space to other zones.

#### Ingredients:

- Cheesewall
- Full Time Mobile Round Ottoman
- Rockford Pick Table
- Orbit Laptop Table
- Full Time 30° Curve Ottoman

Independent StudyPrivacy

Stacks

The Commons Zone is the perfect place to create small privacy areas for independent reading, or one-to-one student help with paraprofessionals.