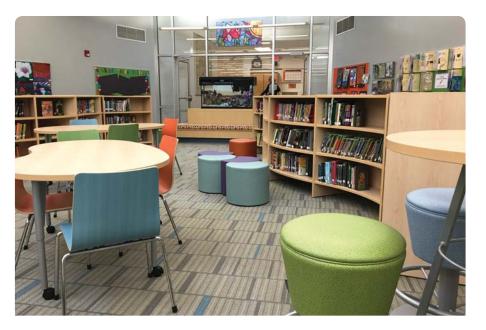

#### Commons Zone

This Zone is designed to allow students to read independently, but with supervision. The Commons Zone is a multi-purpose space, and can work as a relaxed Classroom environment.

Stacks serves more than housing the collection. In today's media space, bookcases are used to define spaces and assist in creating the flow through the space to other zones.

#### Ingredients:

- Cheesewall
- Full Time Mobile Round Ottoman
- Rockford Pick Table
- Orbit Laptop Table
- Full Time 30° Curve Ottoman

Independent StudyPrivacy

Stacks

The Commons Zone is the perfect place to create small privacy areas for independent reading, or one-to-one student help with paraprofessionals.