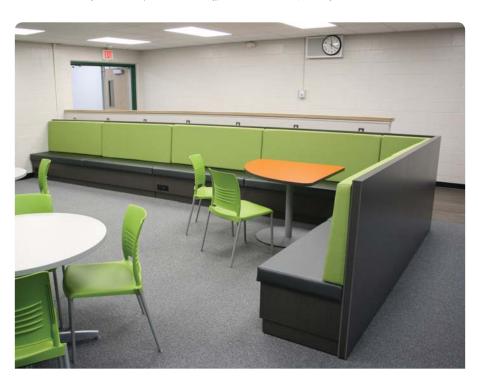

#### Commons Zone

This Zone is designed to allow students to read independently, but with supervision. The Commons Zone is a multi-purpose space, and can work as a relaxed Classroom environment.

Stacks serves more than housing the collection. In today's media space, bookcases are used to define spaces and assist in creating the flow through the space to other zones.

#### Ingredients:

- Cheesewall
- Full Time Mobile Round Ottoman
- Rockford Pick Table
- Orbit Laptop Table
- Full Time 30° Curve Ottoman

Independent StudyPrivacy

Stacks

The Commons Zone is the perfect place to create small privacy areas for independent reading, or one-to-one student help with paraprofessionals.