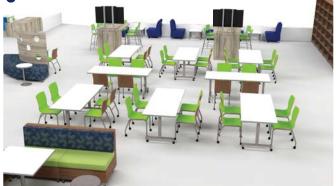

# Student Count: 650 +7Seating Capacity: 87 Elementary Schoo

In this particular elementary media space remodel, the administration wanted to focus on the unique architecture of the space. Additionally, they wanted to emphasize March is Reading month in order to center the importance of reading among students. A natural zone for this would be the Commons Zone.

Other Zones in this space are Classroom and Makerspace. Stacks, appears in the perimeter as well as the center of the space to separate the two Classroom Zones.