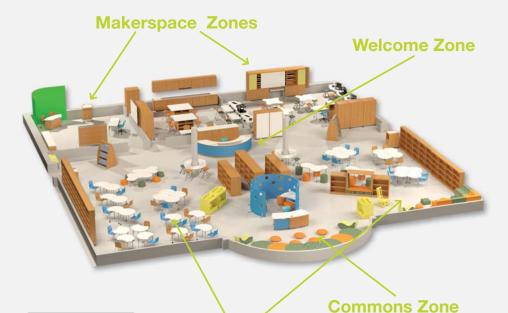

# Student Count: 650 +7Seating Capacity: 87 Elementary Schoo

In this particular elementary media space remodel, the administration wanted to focus on the unique architecture of the space. Additionally, they wanted to emphasize March is Reading month in order to center the importance of reading among students. A natural zone for this would be the Commons Zone.

Other Zones in this space are Classroom and Makerspace. Stacks, appears in the perimeter as well as the center of the space to separate the two Classroom Zones.

#### **Stacks**

Found in the perimeter of the room, and also used to divide the two classroom spaces while providing a flow to the Commons Zone.

Classroom Zones

these Zones allows for collaboration

elcome Zone

#### Welcome Zone

This Zone includes the point of entry, it welcomes you to the space, as well as the adjoining Zones and their Functions.

# Commons Zone

#### Commons Zone

This Zone is designed to allow students to read independently, but with supervision. The Commons Zone is a multi-purpose space, and can work as a relaxed Classroom environment.

Stacks serves more than housing the collection. In today's media space, bookcases are used to define spaces and assist in creating the flow through the space to other zones.