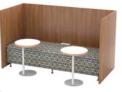

#### **Stacks**

Found in the perimeter of the room, and also used to divide the two classroom spaces while providing a flow to the Commons Zone.

Classroom Zones

these Zones allows for collaboration

elcome Zone

#### Welcome Zone

This Zone includes the point of entry, it welcomes you to the space, as well as the adjoining Zones and their Functions.

#### **Functions**

- Admin
- Display
- Quickstop
- Storage

#### Featured Function

The Admin space in a room behind the Circulation Desk.

#### **Ingredients:**

- Rubix Mobile Storage
- elements Base, and Wall Storage
- Carlo Stools
- Slide Mobile Chair
- GTX Tables
- Mobile Pedestals
- Work + Box Plank