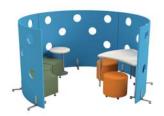

#### Commons Zone

This Zone is designed to allow students to read independently, but with supervision. The Commons Zone is a multi-purpose space, and can work as a relaxed Classroom environment.

Stacks serves more than housing the collection. In today's media space, bookcases are used to define spaces and assist in creating the flow through the space to other zones.

#### Ingredients:

- Cheesewall
- Full Time Mobile Round Ottoman
- Rockford Pick Table
- Orbit Laptop Table
- Full Time 30° Curve Ottoman

Independent StudyPrivacy

Stacks

The Commons Zone is the perfect place to create small privacy areas for independent reading, or one-to-one student help with paraprofessionals.