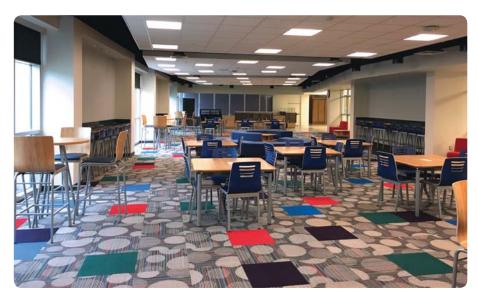

# Student Count: 650 +7Seating Capacity: 87 Elementary Schoo

In this particular elementary media space remodel, the administration wanted to focus on the unique architecture of the space. Additionally, they wanted to emphasize March is Reading month in order to center the importance of reading among students. A natural zone for this would be the Commons Zone.

Other Zones in this space are Classroom and Makerspace. Stacks, appears in the perimeter as well as the center of the space to separate the two Classroom Zones.

# Commons Zone

#### Commons Zone

This Zone is designed to allow students to read independently, but with supervision. The Commons Zone is a multi-purpose space, and can work as a relaxed Classroom environment.

Stacks serves more than housing the collection. In today's media space, bookcases are used to define spaces and assist in creating the flow through the space to other zones.

#### Ingredients:

- Cheesewall
- Full Time Mobile Round Ottoman
- Rockford Pick Table
- Orbit Laptop Table
- Full Time 30° Curve Ottoman

Independent StudyPrivacy

Stacks

The Commons Zone is the perfect place to create small privacy areas for independent reading, or one-to-one student help with paraprofessionals.