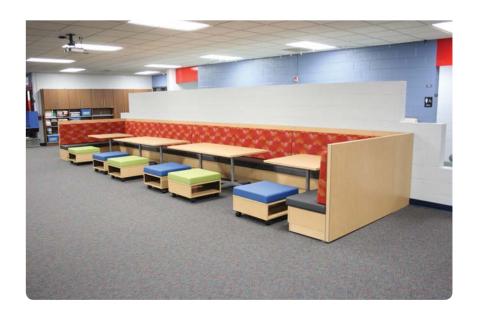

#### **Stacks**

Found in the perimeter of the room, and also used to divide the two classroom spaces while providing a flow to the Commons Zone.

Classroom Zones

these Zones allows for collaboration

elcome Zone

#### Commons Zone

This Zone is designed to allow students to read independently, but with supervision. The Commons Zone is a multi-purpose space, and can work as a relaxed Classroom environment.

Stacks serves more than housing the collection. In today's media space, bookcases are used to define spaces and assist in creating the flow through the space to other zones.