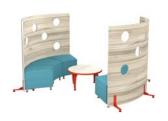

#### Commons Zone

This Zone is designed to allow students to read independently, but with supervision. The Commons Zone is a multi-purpose space, and can work as a relaxed Classroom environment.

Stacks serves more than housing the collection. In today's media space, bookcases are used to define spaces and assist in creating the flow through the space to other zones.

#### Ingredients:

- Cheesewall
- Full Time Mobile Round Ottoman
- Rockford Pick Table
- Orbit Laptop Table
- Full Time 30° Curve Ottoman

Independent StudyPrivacy

Stacks

The Commons Zone is the perfect place to create small privacy areas for independent reading, or one-to-one student help with paraprofessionals.