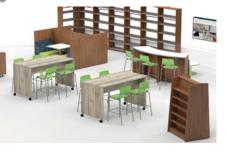

### Classroom Zone

#### Classroom Zone

This Zone is flexible, and easily adapts to different users. In this Classroom Zone we see Instructional Group and Independent Study, as well as Quickstop, Storage and Stacks Functions

#### **Functions:**

- Instruction
- Group Study
- Independent study
- Quickstop
- Storage
- StorageStacks

The column wrap works with your existing columns to create single and dual height worksurfaces. Pair with seating of your choice!