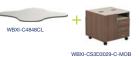

#### Ad Lib 3 Tier Corner AD3C **Tables:**

14"H Rockford Raetse

RF-C4848CI

O14OC-C0020-26

RF-C0042PM-2C

GTX-C3060

Vector VT-C2442-29-4C

CABINET: WBXP-C4860-36-OS-MOB Work+Box Plank TOP: WBXI-C4848S