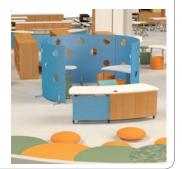

# Commons Zone

#### Commons Zone

This Zone is designed to allow students to read independently, but with supervision. The Commons Zone is a multi-purpose space, and can work as a relaxed Classroom environment.

Stacks serves more than housing the collection. In today's media space, bookcases are used to define spaces and assist in creating the flow through the space to other zones.

#### Ingredients:

- Cheesewall
- Full Time Mobile Round Ottoman
- Rockford Pick Table
- Orbit Laptop Table
- Full Time 30° Curve Ottoman

Independent StudyPrivacy

Stacks

The Commons Zone is the perfect place to create small privacy areas for independent reading, or one-to-one student help with paraprofessionals.