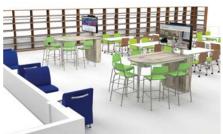

# Commons Zone

#### Commons Zone

This Zone is designed to allow students to read independently, but with supervision. The Commons Zone is a multi-purpose space, and can work as a relaxed Classroom environment.

Stacks serves more than housing the collection. In today's media space, bookcases are used to define spaces and assist in creating the flow through the space to other zones.

#### Ingredients:

- Cheesewall
- Full Time Mobile Round Ottoman
- Rockford Pick Table
- Orbit Laptop Table
- Full Time 30° Curve Ottoman

Independent StudyPrivacy

Stacks

The Commons Zone is the perfect place to create small privacy areas for independent reading, or one-to-one student help with paraprofessionals.