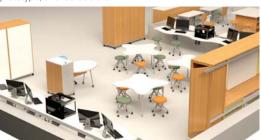

#### Media Space Total Book Volume: 10450 Student Count: 700 +/-Seating Capacity: 84

In this particular junior high school mediaspace, the Librarian needed to incorporate a free-range Commons Zone to nurture the newly found independence of the middle school students, but also include Classroom areas that allows for Instruction areas and Collaboration.

The Zones in this space are Welcome, Classroom, Makerspace and Commons.

Stacks, appears in the perimeter as well as the Commons Zone to create small Quickstop and Collaboration spaces.

16

#### **Stacks**

Found in the perimeter of the room, and also used to create a Space within the Commons Zone. Great for Gathering/Collaborating

**Commons Zone** 

Zones. The Classroom Zone is the heavy