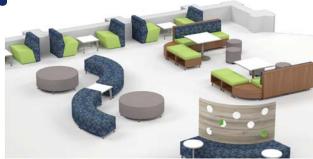

#### Commons Zone

In this Zone, we see Display, Collaboration, and Independent study.

#### **Functions:**

- Display
- Collaboration
- Independent Study