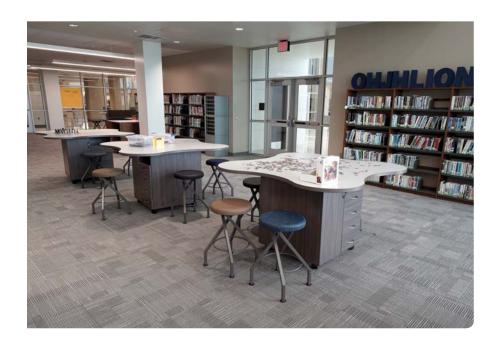

#### Commons Zone

This Zone is designed to allow students to read independently, but with supervision. The Commons Zone is a multi-purpose space, and can work as a relaxed Classroom environment.

Stacks serves more than housing the collection. In today's media space, bookcases are used to define spaces and assist in creating the flow through the space to other zones.

#### Ingredients:

- Cheesewall
- Full Time Mobile Round Ottoman
- Rockford Pick Table
- Orbit Laptop Table
- Full Time 30° Curve Ottoman

Independent StudyPrivacy

Stacks

The Commons Zone is the perfect place to create small privacy areas for independent reading, or one-to-one student help with paraprofessionals.