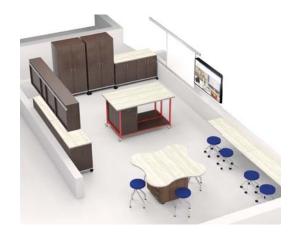

# lakerspace Zone

#### Makerspace Zone

In the Zones shown, we see Media/Computer, Storage, Instructional and Presentation Functions. These functions are crucial to hands on, idea-ology, and making!

#### **Functions:**

- Media/Computer
- Storage
- Instruction
- Presentation

review, while the other is used for prototyping, editing and instruction.

#### **Featured Function**

12

This Makerspace Zone is more of an idea-ology space, to invent, prototype, and Collaborate.

#### **Ingredients:**

- Rubix Mobile Storage
- CPS Unit
- elements Wave Countertop
- Carlo Stools • Wingman Desk
- Hannah Task Chair
- Vector Table

Kits are defined by an anchor product. The anchor product sets the function of the kit and works well as a stand alone, but when paired with other products the functionality becomes greater! The kit products are interchangeable with some of our other great products too! What will you KIT today?