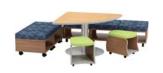

#### Media Space Total Book Volume: 10450 Student Count: 700 +/-Seating Capacity: 84

In this particular junior high school mediaspace, the Librarian needed to incorporate a free-range Commons Zone to nurture the newly found independence of the middle school students, but also include Classroom areas that allows for Instruction areas and Collaboration.

The Zones in this space are Welcome, Classroom, Makerspace and Commons.

Stacks, appears in the perimeter as well as the Commons Zone to create small Quickstop and Collaboration spaces.

16

#### Commons Zone

In this Zone, we see Display, Collaboration, and Independent study.

#### **Functions:**

- Display
- Collaboration
- Independent Study