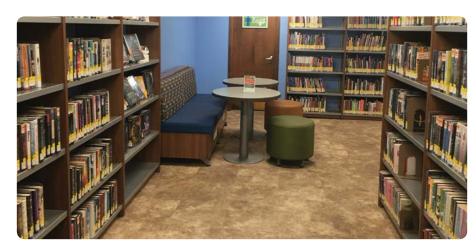

The installation shown above, shows Stacks (Drift product) being used to create a small Space for reading and presentations.

We want your media space to be absolutely stellar!