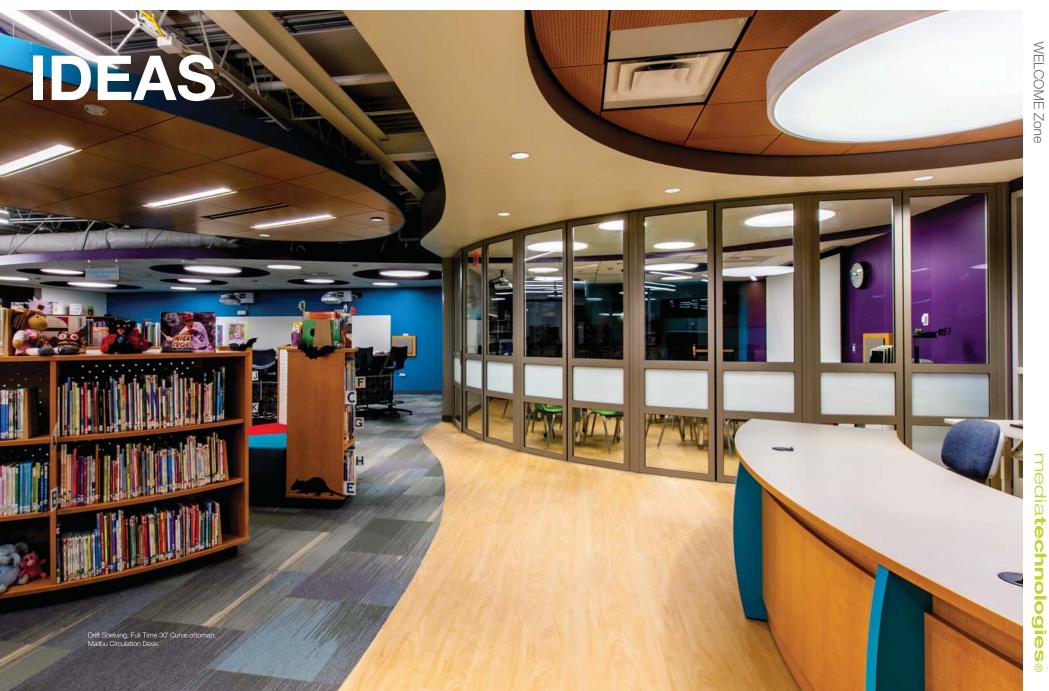

The installation shown above, shows Stacks (Drift product) being used to create a small Space for reading and presentations.

We want your media space to be absolutely stellar!

#### Commons Zone

This Zone is designed to allow students to read independently, but with supervision. The Commons Zone is a multi-purpose space, and can work as a relaxed Classroom environment.

Stacks serves more than housing the collection. In today's media space, bookcases are used to define spaces and assist in creating the flow through the space to other zones.

#### Ingredients:

- Cheesewall
- Full Time Mobile Round Ottoman
- Rockford Pick Table
- Orbit Laptop Table
- Full Time 30° Curve Ottoman

Independent StudyPrivacy

Stacks

The Commons Zone is the perfect place to create small privacy areas for independent reading, or one-to-one student help with paraprofessionals.