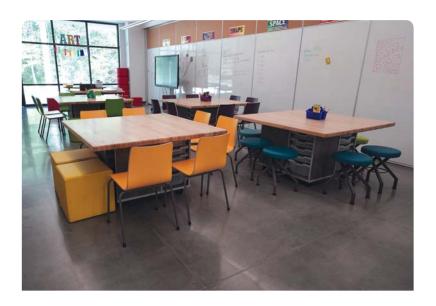

#### Classroom Zone

This Zone is flexible, and easily adapts to different users. In this Classroom Zone we see Instructional Group and Independent Study, as well as Quickstop, Storage and Stacks Functions

#### **Functions:**

- Instruction
- Group Study
- Independent study
- Quickstop
- Storage
- StorageStacks

The column wrap works with your existing columns to create single and dual height worksurfaces. Pair with seating of your choice!

#### Featured Function

This Reading space allows for students to read independently with supervision, or aloud as a group.

Classroom Zone...
The perfect place for
Collaboration, Instruction
and Independent study.

A change in scenery can be beneficial to those students who cannot sit in the same room all day.

The mediaspace Classroom Zone is perfect for that. Make it an oasis!

#### **Ingredients:**

- Ad Lib Riser Seating
- The Reading Nest
- Rockford Raetsel Tables
- Blox
- Heritage Rocker
- Bookmark Shelving