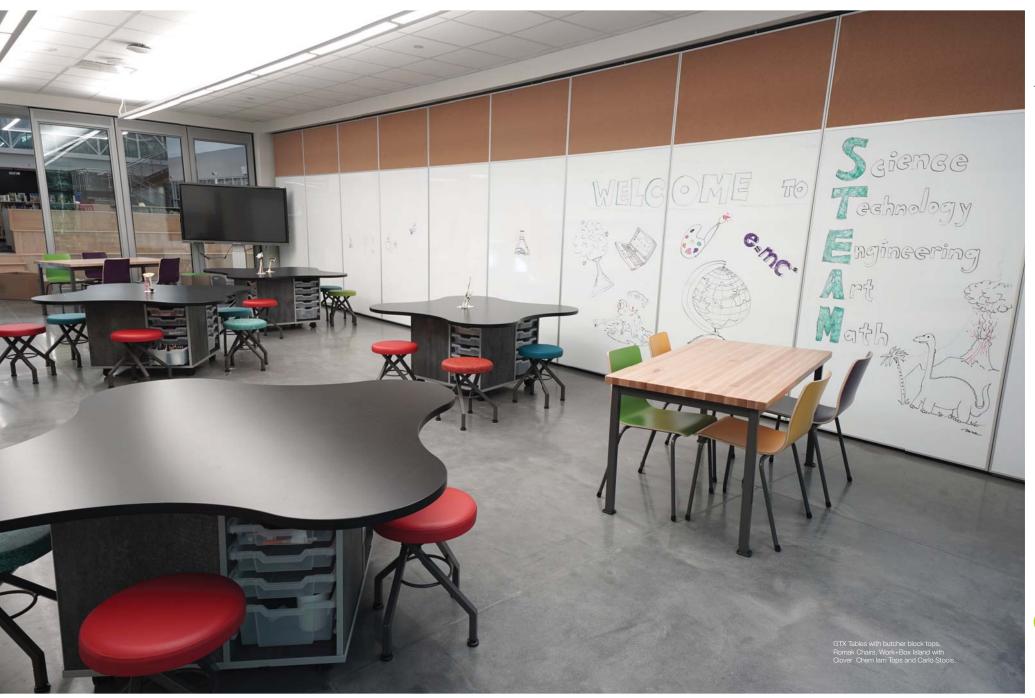

#### Makerspace Zone

In the Zones shown, we see Media/Computer, Storage, Instructional and Presentation Functions. These functions are crucial to hands on, idea-ology, and making!

#### **Functions:**

- Media/Computer
- Storage
- Instruction
- Presentation

review, while the other is used for prototyping, editing and instruction.

#### **Featured Function**

12

This Makerspace Zone is more of an idea-ology space, to invent, prototype, and Collaborate.

#### **Ingredients:**

- Rubix Mobile Storage
- CPS Unit
- elements Wave Countertop
- Carlo Stools • Wingman Desk
- Hannah Task Chair
- Vector Table

Kits are defined by an anchor product. The anchor product sets the function of the kit and works well as a stand alone, but when paired with other products the functionality becomes greater! The kit products are interchangeable with some of our other great products too! What will you KIT today?