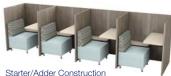

### Classroom Zone

#### Classroom Zone

This Zone is flexible, and easily adapts to different users. In this Classroom Zone we see Instructional Group and Independent Study, as well as Quickstop, Storage and Stacks Functions

#### **Functions:**

- Instruction
- Group Study
- Independent study
- Quickstop
- Storage
- StorageStacks

The column wrap works with your existing columns to create single and dual height worksurfaces. Pair with seating of your choice!

#### Featured Function

This Reading space allows for students to read independently with supervision, or aloud as a group.

Classroom Zone...
The perfect place for
Collaboration, Instruction
and Independent study.

A change in scenery can be beneficial to those students who cannot sit in the same room all day.

The mediaspace Classroom Zone is perfect for that. Make it an oasis!

#### **Ingredients:**

- Ad Lib Riser Seating
- The Reading Nest
- Rockford Raetsel Tables
- Blox
- Heritage Rocker
- Bookmark Shelving