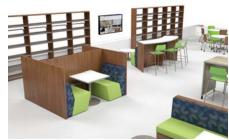

#### **Ingredients:**

- Ad Lib Riser Seating
- The Reading Nest
- Rockford Raetsel Tables
- Blox
- Heritage Rocker
- Bookmark Shelving