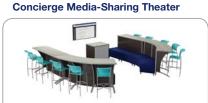

edia-Sharing Theater
This KIT provides users a dedicated space to
work, view and share media. It provides seating
and worksurface for a group of up to 24 to
collaborate in a compact theater environment.

#### **Ingredients:**

- (1) Crayon Table\*
- (10) Push Pop Stools
- (4) Full Time Rectangle Ottomans
- (6) Full Time Curve Ottomans
- (2) Cirrus Tables
- (2) Cirrus 60-degree Curve Tables 42"H

\*Media-Sharing equipment optional. Monitor not included.

#### **Orbit Media-Sharing Theater**



#### **Ingredients:**

- (1) Derby D-Shape Table
- (6) Carlo Stools
- (10) Push Pop Stools
- (2) Wink Rectangle Seats
- (2) Wink Curve Seats
- (2) Curved Indy Tables and
- (2) Straight Indy Tables
- \*Media-Sharing equipment optional. Monitor not included.

#### Crayon/Pocket Media-Sharing Theater





#### Ingredients:

- (1) Concierge Tech Cart\*
- (10) Hannah Stool Seating
- (4) Full Time Rectangle Ottomans
- (6) Full Time Curve Ottomans
- (2) Cirrus Tables
- (2) Cirrus 60-degree Curve Tables 42"H

\*Media-Sharing equipment optional. Monitor not included.

#### **Ingredients:**

- (1) Crayon Table\*
- (2) Pocket Café Counter Seating
- (8) Bella Stools

\*Media-Sharing equipment optional. Monitor not included.

#### **Engage Work Stax**

This get-down-to business Kit offers mobile upholstered seating, a worksurface integrated into a storage cabinet with a whiteboard surface.

#### **Ingredients:**

- (1) GTX Mobile Table
- (4) Engage Mobile Seats
- (1) Stax Storage with Whiteboard



#### **Hannah Mobile Work Stax**



#### **Ingredients:**

- (1) GTX Mobile Table
- (4) Hannah Mobile