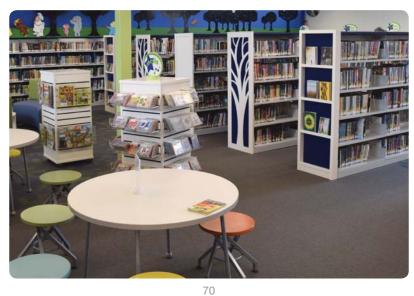

# Student Count: 650 +7Seating Capacity: 87 Elementary Schoo

In this particular elementary media space remodel, the administration wanted to focus on the unique architecture of the space. Additionally, they wanted to emphasize March is Reading month in order to center the importance of reading among students. A natural zone for this would be the Commons Zone.

Other Zones in this space are Classroom and Makerspace. Stacks, appears in the perimeter as well as the center of the space to separate the two Classroom Zones.

#### **Stacks**

Found in the perimeter of the room, and also used to divide the two classroom spaces while providing a flow to the Commons Zone.

Classroom Zones

these Zones allows for collaboration

elcome Zone

#### Commons Zone

This Zone is designed to allow students to read independently, but with supervision. The Commons Zone is a multi-purpose space, and can work as a relaxed Classroom environment.

Stacks serves more than housing the collection. In today's media space, bookcases are used to define spaces and assist in creating the flow through the space to other zones.

#### Ingredients:

- Cheesewall
- Full Time Mobile Round Ottoman
- Rockford Pick Table
- Orbit Laptop Table
- Full Time 30° Curve Ottoman

Independent StudyPrivacy

Stacks

The Commons Zone is the perfect place to create small privacy areas for independent reading, or one-to-one student help with paraprofessionals.