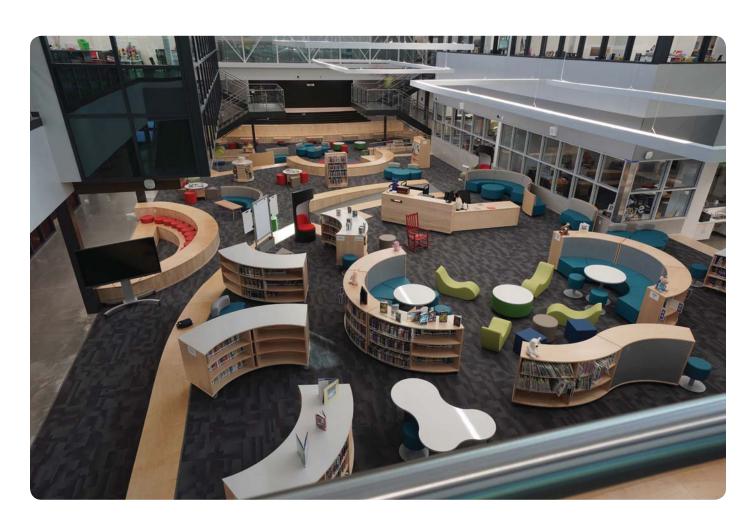

### mediaspace Zones & Kits Guide

The **IDEAS** & **TYPICALS** in this mediaspace **GUIDE** are tangible pieces to your puzzle.

We're sharing a few "typical spaces" in the next section of this **GUIDE** These spaces are pretty unique and offer you a handful of ideas to use "as-is" OR... to get you started with a concept that you tweak to be your very own.

## Typicals... What are they?

Typicals are "floorplans" that have been proven to work well in today's mediaspace. We're going to examine three "typical" floorplans in this part of the guide, and break each of them down into functional "Zones" for you. Feel free to borrow, copy or steal any typical floorplan or any Zone for your own use. (Hint: that's why we're showing them to you.)

### You might be asking yourself, where does shelving fit into the puzzle?

n the past, the bookstacks section of a library served one purpose... to house the collection. In today's media space, stacks (that's the hip word these days.. again) are also provide function, definition and shape of spaces. They're found in the perimeter of the media space and the interior of the space to create spaces for what we call **Functions**.

The installation shown above, shows Stacks (Drift product) being used to create a small Space for reading and presentations.

We want your media space to be absolutely stellar!