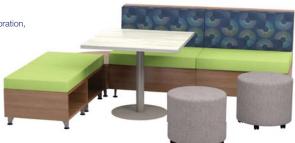

#### Ingredients:

- Cheesewall
- Full Time Mobile Round Ottoman
- Rockford Pick Table
- Orbit Laptop Table
- Full Time 30° Curve Ottoman

Independent StudyPrivacy

Stacks

The Commons Zone is the perfect place to create small privacy areas for independent reading, or one-to-one student help with paraprofessionals.