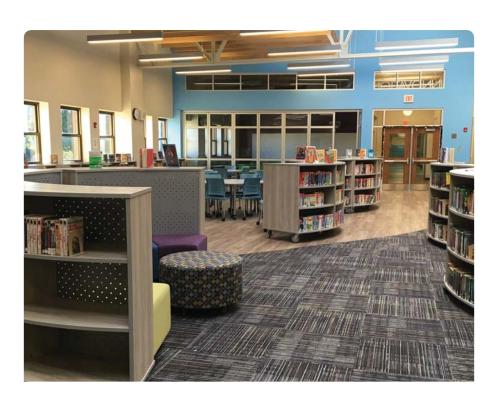

# Student Count: 650 +7Seating Capacity: 87 Elementary Schoo

In this particular elementary media space remodel, the administration wanted to focus on the unique architecture of the space. Additionally, they wanted to emphasize March is Reading month in order to center the importance of reading among students. A natural zone for this would be the Commons Zone.

Other Zones in this space are Classroom and Makerspace. Stacks, appears in the perimeter as well as the center of the space to separate the two Classroom Zones.