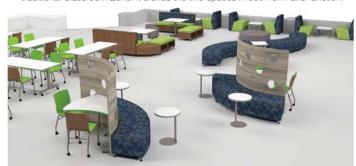

#### Media Space Total Book Volume: 10450 Student Count: 700 +/-Seating Capacity: 84

In this particular junior high school mediaspace, the Librarian needed to incorporate a free-range Commons Zone to nurture the newly found independence of the middle school students, but also include Classroom areas that allows for Instruction areas and Collaboration.

The Zones in this space are Welcome, Classroom, Makerspace and Commons.

Stacks, appears in the perimeter as well as the Commons Zone to create small Quickstop and Collaboration spaces.

16