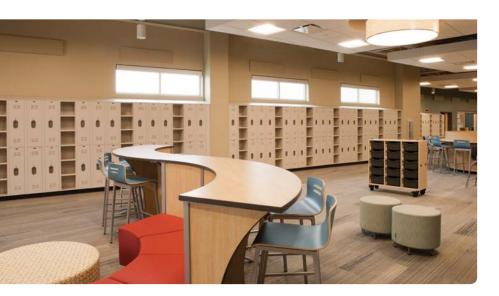

#### Welcome Zone

This Zone includes the point of entry, it welcomes you to the space, as well as the adjoining Zones and their Functions.

#### **Functions**

- Admin
- Display
- Quickstop
- Storage

#### Featured Function

The Admin space in a room behind the Circulation Desk.