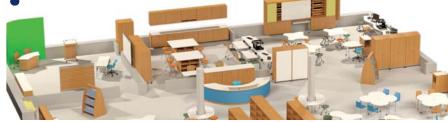

# Student Count: 650 +7Seating Capacity: 87 Elementary Schoo

In this particular elementary media space remodel, the administration wanted to focus on the unique architecture of the space. Additionally, they wanted to emphasize March is Reading month in order to center the importance of reading among students. A natural zone for this would be the Commons Zone.

Other Zones in this space are Classroom and Makerspace. Stacks, appears in the perimeter as well as the center of the space to separate the two Classroom Zones.

#### **Stacks**

Found in the perimeter of the room, and also used to divide the two classroom spaces while providing a flow to the Commons Zone.

Classroom Zones

these Zones allows for collaboration

elcome Zone

#### Welcome Zone

This Zone includes the point of entry, it welcomes you to the space, as well as the adjoining Zones and their Functions.