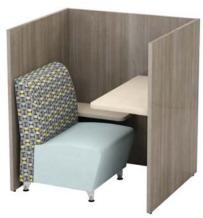

### Classroom Zone

#### Classroom Zone

This Zone is flexible, and easily adapts to different users. In this Classroom Zone we see Instructional Group and Independent Study, as well as Quickstop, Storage and Stacks Functions

#### **Functions:**

- Instruction
- Group Study
- Independent study
- Quickstop
- Storage
- StorageStacks

The column wrap works with your existing columns to create single and dual height worksurfaces. Pair with seating of your choice!

#### Featured Function

This Reading space allows for students to read independently with supervision, or aloud as a group.

Classroom Zone...
The perfect place for
Collaboration, Instruction
and Independent study.