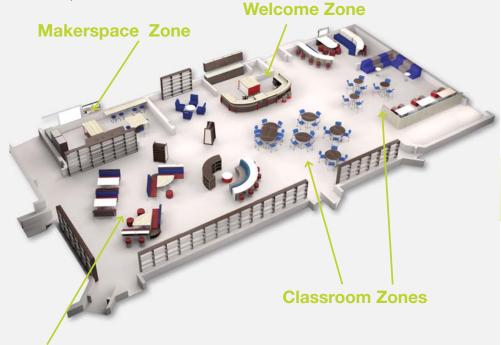

# Student Count: 650 +7Seating Capacity: 87 Elementary Schoo

In this particular elementary media space remodel, the administration wanted to focus on the unique architecture of the space. Additionally, they wanted to emphasize March is Reading month in order to center the importance of reading among students. A natural zone for this would be the Commons Zone.

Other Zones in this space are Classroom and Makerspace. Stacks, appears in the perimeter as well as the center of the space to separate the two Classroom Zones.

#### **Stacks**

Found in the perimeter of the room, and also used to divide the two classroom spaces while providing a flow to the Commons Zone.

Classroom Zones

these Zones allows for collaboration

elcome Zone

#### Welcome Zone

This Zone includes the point of entry, it welcomes you to the space, as well as the adjoining Zones and their Functions.

# Commons Zone

#### Commons Zone

This Zone is designed to allow students to read independently, but with supervision. The Commons Zone is a multi-purpose space, and can work as a relaxed Classroom environment.

Stacks serves more than housing the collection. In today's media space, bookcases are used to define spaces and assist in creating the flow through the space to other zones.

### Classroom Zone

#### Classroom Zone

This Zone is flexible, and easily adapts to different users. In this Classroom Zone we see Instructional Group and Independent Study, as well as Quickstop, Storage and Stacks Functions

# lakerspace Zone

#### Makerspace Zone

In the Zones shown, we see Media/Computer, Storage, Instructional and Presentation Functions. These functions are crucial to hands on, idea-ology, and making!