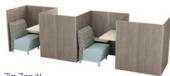

# Commons Zone

### \*

#### Commons Zone

This Zone is designed to allow students to read independently, but with supervision. The Commons Zone is a multi-purpose space, and can work as a relaxed Classroom environment.

Stacks serves more than housing the collection. In today's media space, bookcases are used to define spaces and assist in creating the flow through the space to other zones.

#### Ingredients:

- Cheesewall
- Full Time Mobile Round Ottoman
- Rockford Pick Table
- Orbit Laptop Table
- Full Time 30° Curve Ottoman

Independent StudyPrivacy

Stacks

The Commons Zone is the perfect place to create small privacy areas for independent reading, or one-to-one student help with paraprofessionals.