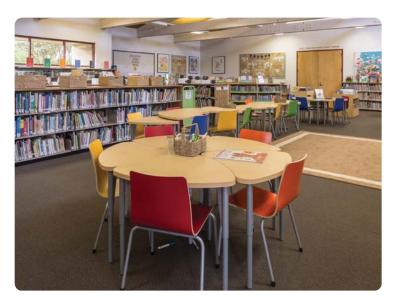

# Student Count: 650 +7Seating Capacity: 87 Elementary Schoo

In this particular elementary media space remodel, the administration wanted to focus on the unique architecture of the space. Additionally, they wanted to emphasize March is Reading month in order to center the importance of reading among students. A natural zone for this would be the Commons Zone.

Other Zones in this space are Classroom and Makerspace. Stacks, appears in the perimeter as well as the center of the space to separate the two Classroom Zones.