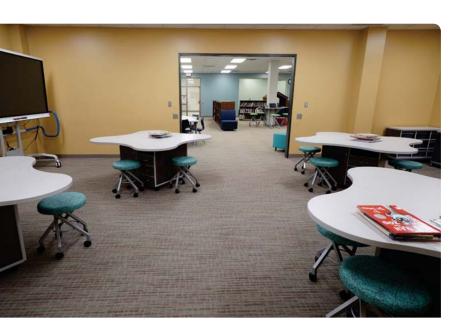

#### Media Space Total Book Volume: 10450 Student Count: 700 +/-Seating Capacity: 84

In this particular junior high school mediaspace, the Librarian needed to incorporate a free-range Commons Zone to nurture the newly found independence of the middle school students, but also include Classroom areas that allows for Instruction areas and Collaboration.

The Zones in this space are Welcome, Classroom, Makerspace and Commons.

Stacks, appears in the perimeter as well as the Commons Zone to create small Quickstop and Collaboration spaces.

16

#### **Stacks**

Found in the perimeter of the room, and also used to create a Space within the Commons Zone. Great for Gathering/Collaborating

**Commons Zone** 

Zones. The Classroom Zone is the heavy