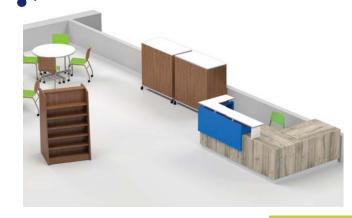

#### Primary Zone

Welcome Zones are a great place to include Reading/Quiet spaces, Storage and Display.

#### **Functions:**

- Reading/Quiet
- Storage
- Display

Malibu Circulation Desk as a kit? Well, of course! Pair this desk with patron side seating and task chairs for the librarians.

#### **Featured Function**

A quiet reading area is nestled in between the circulation desk and bookstacks.

#### **Ingredients:**

- 31-Series Shelving Engage Chairs
- Orbit Occasional Table
- Tapered Display