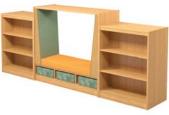

#### **Shelving:**

Bookmark Double Face Shelving 21-4824-MOB

V21-6012

Transition Shelving Mounted to wall on a track

K2436ABB-MOB

#### Storage:

elements Base

Mobile Pedestal WMP361222