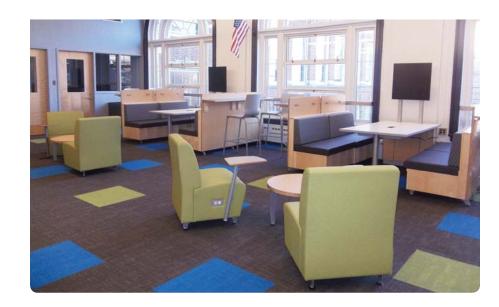

#### Commons Zone

In this Zone, we see Display, Collaboration, and Independent study.

#### **Functions:**

- Display
- Collaboration
- Independent Study