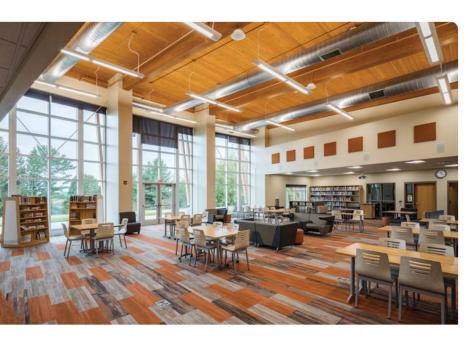

# Student Count: 650 +7Seating Capacity: 87 Elementary Schoo

In this particular elementary media space remodel, the administration wanted to focus on the unique architecture of the space. Additionally, they wanted to emphasize March is Reading month in order to center the importance of reading among students. A natural zone for this would be the Commons Zone.

Other Zones in this space are Classroom and Makerspace. Stacks, appears in the perimeter as well as the center of the space to separate the two Classroom Zones.