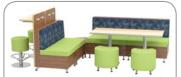

#### Commons Zone

This Zone is designed to allow students to read independently, but with supervision. The Commons Zone is a multi-purpose space, and can work as a relaxed Classroom environment.

Stacks serves more than housing the collection. In today's media space, bookcases are used to define spaces and assist in creating the flow through the space to other zones.

#### Ingredients:

- Cheesewall
- Full Time Mobile Round Ottoman
- Rockford Pick Table
- Orbit Laptop Table
- Full Time 30° Curve Ottoman

Independent StudyPrivacy

Stacks

The Commons Zone is the perfect place to create small privacy areas for independent reading, or one-to-one student help with paraprofessionals.