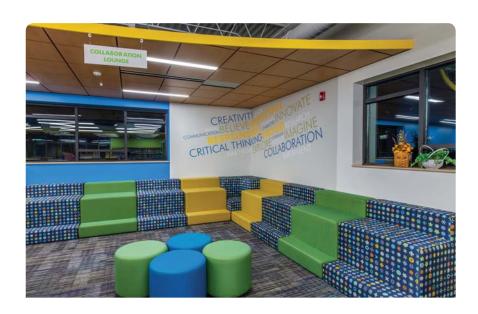

#### Classroom Zone

This Zone is flexible, and easily adapts to different users. In this Classroom Zone we see Instructional Group and Independent Study, as well as Quickstop, Storage and Stacks Functions

#### **Functions:**

- Instruction
- Group Study
- Independent study
- Quickstop
- Storage
- StorageStacks

The column wrap works with your existing columns to create single and dual height worksurfaces. Pair with seating of your choice!

#### Featured Function

This Reading space allows for students to read independently with supervision, or aloud as a group.

Classroom Zone...
The perfect place for
Collaboration, Instruction
and Independent study.