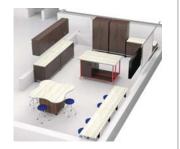

# Commons Zone

#### Commons Zone

This Zone is designed to allow students to read independently, but with supervision. The Commons Zone is a multi-purpose space, and can work as a relaxed Classroom environment.

Stacks serves more than housing the collection. In today's media space, bookcases are used to define spaces and assist in creating the flow through the space to other zones.

#### Ingredients:

- Cheesewall
- Full Time Mobile Round Ottoman
- Rockford Pick Table
- Orbit Laptop Table
- Full Time 30° Curve Ottoman

Independent StudyPrivacy

Stacks

The Commons Zone is the perfect place to create small privacy areas for independent reading, or one-to-one student help with paraprofessionals.