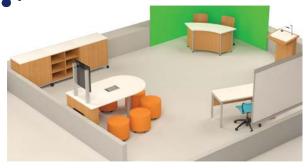

#### Welcome Zone

This Zone includes the point of entry, it welcomes you to the space, as well as the adjoining Zones and their Functions.

#### **Functions**

- Admin
- Display
- Quickstop
- Storage

#### Featured Function

The Admin space in a room behind the Circulation Desk.

#### **Ingredients:**

- Rubix Mobile Storage
- elements Base, and Wall Storage
- Carlo Stools
- Slide Mobile Chair
- GTX Tables
- Mobile Pedestals
- Work + Box Plank