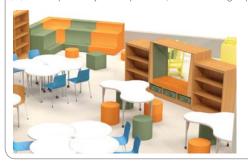

# Student Count: 650 +7Seating Capacity: 87 Elementary Schoo

In this particular elementary media space remodel, the administration wanted to focus on the unique architecture of the space. Additionally, they wanted to emphasize March is Reading month in order to center the importance of reading among students. A natural zone for this would be the Commons Zone.

Other Zones in this space are Classroom and Makerspace. Stacks, appears in the perimeter as well as the center of the space to separate the two Classroom Zones.

#### **Stacks**

Found in the perimeter of the room, and also used to divide the two classroom spaces while providing a flow to the Commons Zone.

Classroom Zones

these Zones allows for collaboration

elcome Zone

#### Commons Zone

This Zone is designed to allow students to read independently, but with supervision. The Commons Zone is a multi-purpose space, and can work as a relaxed Classroom environment.

Stacks serves more than housing the collection. In today's media space, bookcases are used to define spaces and assist in creating the flow through the space to other zones.

#### Ingredients:

- Cheesewall
- Full Time Mobile Round Ottoman
- Rockford Pick Table
- Orbit Laptop Table
- Full Time 30° Curve Ottoman

Independent StudyPrivacy

Stacks

The Commons Zone is the perfect place to create small privacy areas for independent reading, or one-to-one student help with paraprofessionals.