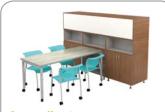

#### Classroom Zone

This Zone is flexible, and easily adapts to different users. In this Classroom Zone we see Instructional Group and Independent Study, as well as Quickstop, Storage and Stacks Functions

#### **Functions:**

- Instruction
- Group Study
- Independent study
- Quickstop
- Storage
- StorageStacks

The column wrap works with your existing columns to create single and dual height worksurfaces. Pair with seating of your choice!

#### Featured Function

This Reading space allows for students to read independently with supervision, or aloud as a group.

Classroom Zone...
The perfect place for
Collaboration, Instruction
and Independent study.