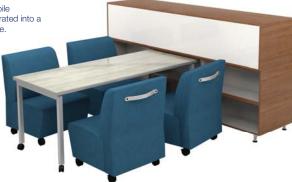

#### **Ingredients:**

- Rubix Mobile Storage
- elements Base, and Wall Storage
- Carlo Stools
- Slide Mobile Chair
- GTX Tables
- Mobile Pedestals
- Work + Box Plank

#### Featured Function

The Admin space in a room behind the Circulation Desk.