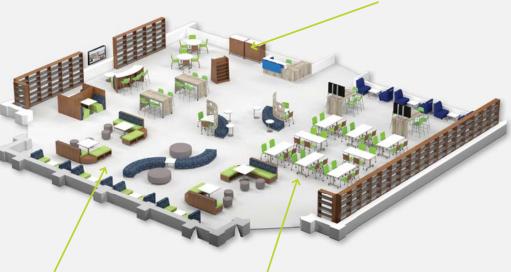

## Typicals... What are they?

Typicals are "floorplans" that have been proven to work well in today's mediaspace. We're going to examine three "typical" floorplans in this part of the guide, and break each of them down into functional "Zones" for you. Feel free to borrow, copy or steal any typical floorplan or any Zone for your own use. (Hint: that's why we're showing them to you.)

#### NEXT...

Based upon the structure and size of your space, list the Zones in your media space. For example:

- Welcome
- Commons
- Classroom
- Makerspace

#### THEN...

Based upon your needs, what Functions will take place inside your media space? Write them down!

- Admin
- Quickstop
- Privacy
- Media/computer
- Display
- Reading/Quiet

- Collaboration
- Independent study
- Presentation
- Instruction
- Stacks
- Storage