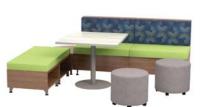

#### Ingredients:

- Cheesewall
- Full Time Mobile Round Ottoman
- Rockford Pick Table
- Orbit Laptop Table
- Full Time 30° Curve Ottoman

Independent StudyPrivacy

Stacks

The Commons Zone is the perfect place to create small privacy areas for independent reading, or one-to-one student help with paraprofessionals.