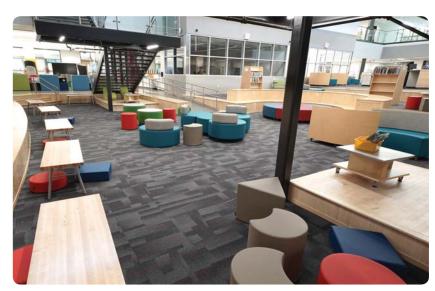

#### Commons Zone

This Zone is designed to allow students to read independently, but with supervision. The Commons Zone is a multi-purpose space, and can work as a relaxed Classroom environment.

Stacks serves more than housing the collection. In today's media space, bookcases are used to define spaces and assist in creating the flow through the space to other zones.

#### Ingredients:

- Cheesewall
- Full Time Mobile Round Ottoman
- Rockford Pick Table
- Orbit Laptop Table
- Full Time 30° Curve Ottoman

Independent StudyPrivacy

Stacks

The Commons Zone is the perfect place to create small privacy areas for independent reading, or one-to-one student help with paraprofessionals.