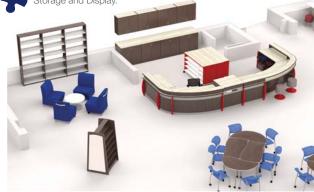

#### Welcome Zone

This Zone includes the point of entry, it welcomes you to the space, as well as the adjoining Zones and their Functions.

#### **Functions**

- Admin
- Display
- Quickstop
- Storage

#### Featured Function

The Admin space in a room behind the Circulation Desk.

#### **Ingredients:**

- Rubix Mobile Storage
- elements Base, and Wall Storage
- Carlo Stools
- Slide Mobile Chair
- GTX Tables
- Mobile Pedestals
- Work + Box Plank