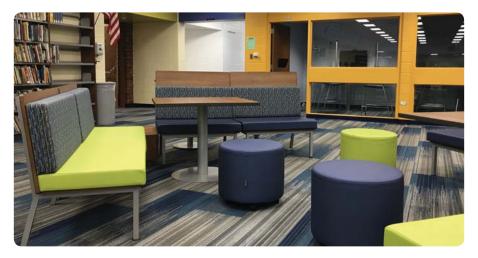

#### **Privacy:**

Cheesewall CZW-6078L

#### **Featured Function**

A quiet reading area is nestled in between the circulation desk and bookstacks.

#### **Ingredients:**

- 31-Series Shelving Engage Chairs
- Orbit Occasional Table
- Tapered Display