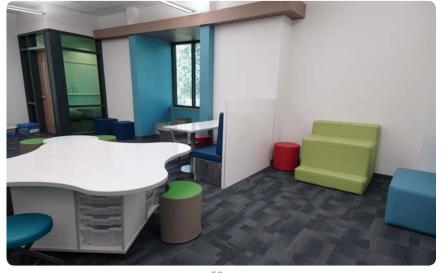

#### Commons Zone

This Zone is designed to allow students to read independently, but with supervision. The Commons Zone is a multi-purpose space, and can work as a relaxed Classroom environment.

Stacks serves more than housing the collection. In today's media space, bookcases are used to define spaces and assist in creating the flow through the space to other zones.

#### Ingredients:

- Cheesewall
- Full Time Mobile Round Ottoman
- Rockford Pick Table
- Orbit Laptop Table
- Full Time 30° Curve Ottoman

Independent StudyPrivacy

Stacks

The Commons Zone is the perfect place to create small privacy areas for independent reading, or one-to-one student help with paraprofessionals.