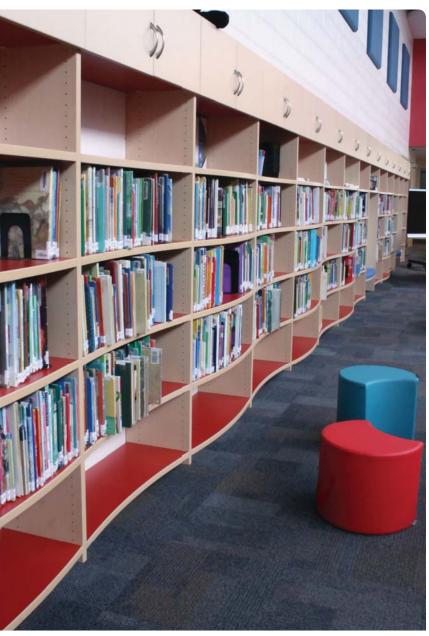

### You might be asking yourself, where does shelving fit into the puzzle?

n the past, the bookstacks section of a library served one purpose... to house the collection. In today's media space, stacks (that's the hip word these days.. again) are also provide function, definition and shape of spaces. They're found in the perimeter of the media space and the interior of the space to create spaces for what we call **Functions**.

The installation shown above, shows Stacks (Drift product) being used to create a small Space for reading and presentations.

We want your media space to be absolutely stellar!