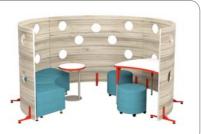

# lakerspace Zone

#### Makerspace Zone

In the Zones shown, we see Media/Computer, Storage, Instructional and Presentation Functions. These functions are crucial to hands on, idea-ology, and making!

#### **Featured Function**

12

This Makerspace Zone is more of an idea-ology space, to invent, prototype, and Collaborate.

#### **Ingredients:**

- Rubix Mobile Storage
- CPS Unit
- elements Wave Countertop
- Carlo Stools • Wingman Desk
- Hannah Task Chair
- Vector Table

Kits are defined by an anchor product. The anchor product sets the function of the kit and works well as a stand alone, but when paired with other products the functionality becomes greater! The kit products are interchangeable with some of our other great products too! What will you KIT today?