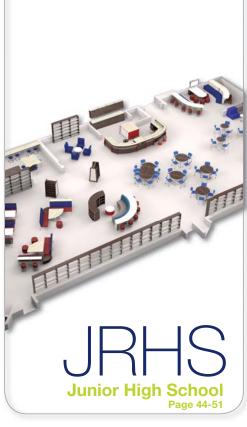

#### Media Space Total Book Volume: 10450 Student Count: 700 +/-Seating Capacity: 84

In this particular junior high school mediaspace, the Librarian needed to incorporate a free-range Commons Zone to nurture the newly found independence of the middle school students, but also include Classroom areas that allows for Instruction areas and Collaboration.

The Zones in this space are Welcome, Classroom, Makerspace and Commons.

Stacks, appears in the perimeter as well as the Commons Zone to create small Quickstop and Collaboration spaces.

16