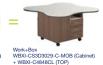

#### Ad Lib 3 Tier Corner AD3C **Tables:**

14"H Rockford Raetse

RF-C4848CI

O14OC-C0020-26

RF-C0042PM-2C

GTX-C3060

Vector VT-C2442-29-4C

CABINET: WBXP-C4860-36-OS-MOB Work+Box Plank TOP: WBXI-C4848S