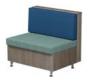

# Student Count: 650 +7Seating Capacity: 87 Elementary Schoo

In this particular elementary media space remodel, the administration wanted to focus on the unique architecture of the space. Additionally, they wanted to emphasize March is Reading month in order to center the importance of reading among students. A natural zone for this would be the Commons Zone.

#### Commons Zone

This Zone is designed to allow students to read independently, but with supervision. The Commons Zone is a multi-purpose space, and can work as a relaxed Classroom environment.

Stacks serves more than housing the collection. In today's media space, bookcases are used to define spaces and assist in creating the flow through the space to other zones.

#### Ingredients:

- Cheesewall
- Full Time Mobile Round Ottoman
- Rockford Pick Table
- Orbit Laptop Table
- Full Time 30° Curve Ottoman

Independent StudyPrivacy

Stacks

The Commons Zone is the perfect place to create small privacy areas for independent reading, or one-to-one student help with paraprofessionals.