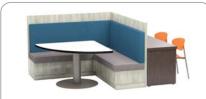

#### **Featured Function**

A quiet reading area is nestled in between the circulation desk and bookstacks.

#### **Ingredients:**

- 31-Series Shelving Engage Chairs
- Orbit Occasional Table
- Tapered Display