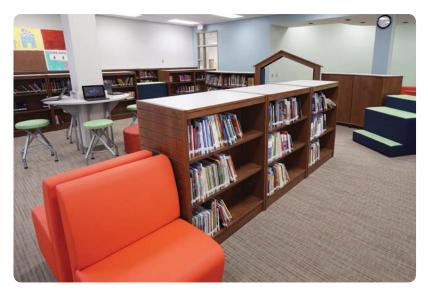

#### Commons Zone

This Zone is designed to allow students to read independently, but with supervision. The Commons Zone is a multi-purpose space, and can work as a relaxed Classroom environment.

Stacks serves more than housing the collection. In today's media space, bookcases are used to define spaces and assist in creating the flow through the space to other zones.

#### Ingredients:

- Cheesewall
- Full Time Mobile Round Ottoman
- Rockford Pick Table
- Orbit Laptop Table
- Full Time 30° Curve Ottoman

Independent StudyPrivacy

Stacks

The Commons Zone is the perfect place to create small privacy areas for independent reading, or one-to-one student help with paraprofessionals.