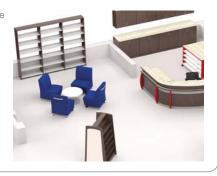

#### Commons Zone

This Zone is designed to allow students to read independently, but with supervision. The Commons Zone is a multi-purpose space, and can work as a relaxed Classroom environment.

Stacks serves more than housing the collection. In today's media space, bookcases are used to define spaces and assist in creating the flow through the space to other zones.

#### Ingredients:

- Cheesewall
- Full Time Mobile Round Ottoman
- Rockford Pick Table
- Orbit Laptop Table
- Full Time 30° Curve Ottoman

Independent StudyPrivacy

Stacks

The Commons Zone is the perfect place to create small privacy areas for independent reading, or one-to-one student help with paraprofessionals.