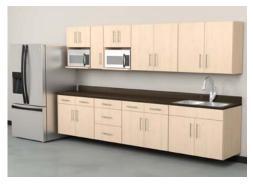

#### Featured Function

The Admin space in a room behind the Circulation Desk.

#### **Ingredients:**

- Rubix Mobile Storage
- elements Base, and Wall Storage
- Carlo Stools
- Slide Mobile Chair
- GTX Tables
- Mobile Pedestals
- Work + Box Plank