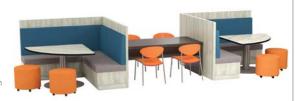

# Commons Zone

#### Commons Zone

This Zone is designed to allow students to read independently, but with supervision. The Commons Zone is a multi-purpose space, and can work as a relaxed Classroom environment.

Stacks serves more than housing the collection. In today's media space, bookcases are used to define spaces and assist in creating the flow through the space to other zones.

#### Ingredients:

- Cheesewall
- Full Time Mobile Round Ottoman
- Rockford Pick Table
- Orbit Laptop Table
- Full Time 30° Curve Ottoman

Independent StudyPrivacy

Stacks

The Commons Zone is the perfect place to create small privacy areas for independent reading, or one-to-one student help with paraprofessionals.