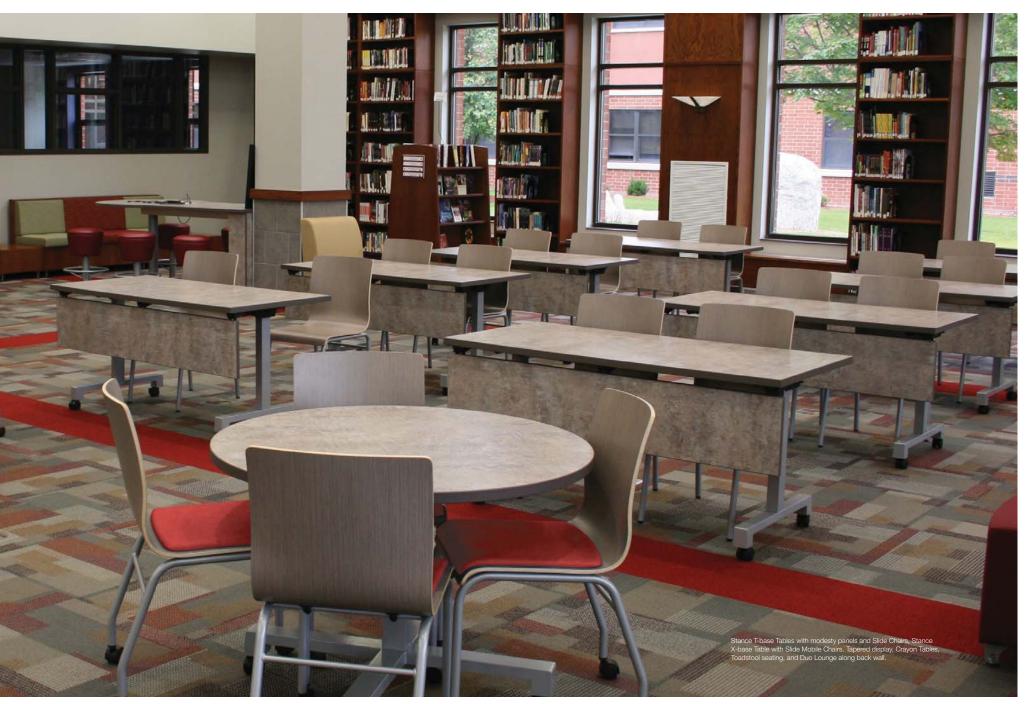

#### Classroom Zone

This Zone is flexible, and easily adapts to different users. In this Classroom Zone we see Instructional Group and Independent Study, as well as Quickstop, Storage and Stacks Functions

#### **Functions:**

- Instruction
- Group Study
- Independent study
- Quickstop
- Storage
- StorageStacks

The column wrap works with your existing columns to create single and dual height worksurfaces. Pair with seating of your choice!

#### Featured Function

This Reading space allows for students to read independently with supervision, or aloud as a group.

Classroom Zone...
The perfect place for
Collaboration, Instruction
and Independent study.