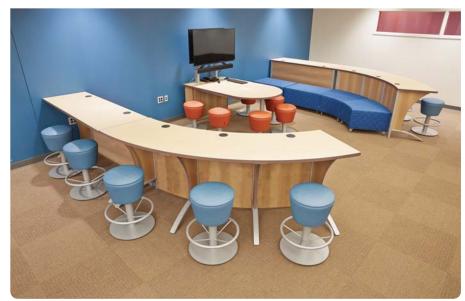

# Commons Zone

#### Commons Zone

This Zone is designed to allow students to read independently, but with supervision. The Commons Zone is a multi-purpose space, and can work as a relaxed Classroom environment.

Stacks serves more than housing the collection. In today's media space, bookcases are used to define spaces and assist in creating the flow through the space to other zones.

#### Ingredients:

- Cheesewall
- Full Time Mobile Round Ottoman
- Rockford Pick Table
- Orbit Laptop Table
- Full Time 30° Curve Ottoman

Independent StudyPrivacy

Stacks

The Commons Zone is the perfect place to create small privacy areas for independent reading, or one-to-one student help with paraprofessionals.