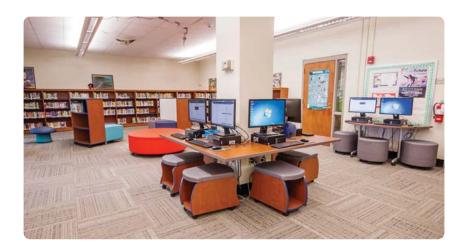

# lakerspace Zone

#### Makerspace Zone

In the Zones shown, we see Media/Computer, Storage, Instructional and Presentation Functions. These functions are crucial to hands on, idea-ology, and making!

#### **Functions:**

- Media/Computer
- Storage
- Instruction
- Presentation

review, while the other is used for prototyping, editing and instruction.

#### **Featured Function**

12

This Makerspace Zone is more of an idea-ology space, to invent, prototype, and Collaborate.

#### **Ingredients:**

- Rubix Mobile Storage
- CPS Unit
- elements Wave Countertop
- Carlo Stools • Wingman Desk
- Hannah Task Chair
- Vector Table

Kits are defined by an anchor product. The anchor product sets the function of the kit and works well as a stand alone, but when paired with other products the functionality becomes greater! The kit products are interchangeable with some of our other great products too! What will you KIT today?