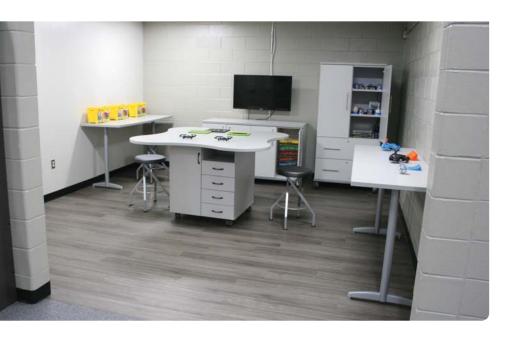

#### Makerspace Zone

In the Zones shown, we see Media/Computer, Storage, Instructional and Presentation Functions. These functions are crucial to hands on, idea-ology, and making!

#### **Functions:**

- Media/Computer
- Storage
- Instruction
- Presentation

review, while the other is used for prototyping, editing and instruction.

#### **Featured Function**

12

This Makerspace Zone is more of an idea-ology space, to invent, prototype, and Collaborate.

#### **Ingredients:**

- Rubix Mobile Storage
- CPS Unit
- elements Wave Countertop
- Carlo Stools • Wingman Desk
- Hannah Task Chair
- Vector Table

Kits are defined by an anchor product. The anchor product sets the function of the kit and works well as a stand alone, but when paired with other products the functionality becomes greater! The kit products are interchangeable with some of our other great products too! What will you KIT today?