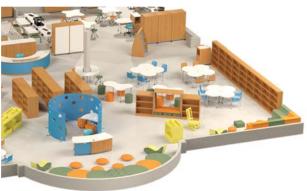

# Student Count: 650 +7Seating Capacity: 87 Elementary Schoo

In this particular elementary media space remodel, the administration wanted to focus on the unique architecture of the space. Additionally, they wanted to emphasize March is Reading month in order to center the importance of reading among students. A natural zone for this would be the Commons Zone.

Other Zones in this space are Classroom and Makerspace. Stacks, appears in the perimeter as well as the center of the space to separate the two Classroom Zones.

#### **Stacks**

Found in the perimeter of the room, and also used to divide the two classroom spaces while providing a flow to the Commons Zone.

Classroom Zones

these Zones allows for collaboration

elcome Zone