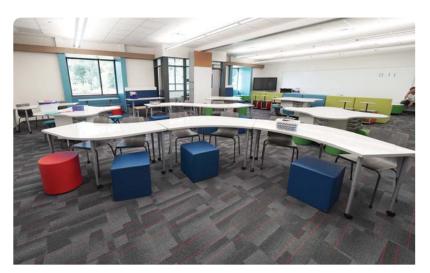

### Classroom Zone

#### Classroom Zone

This Zone is flexible, and easily adapts to different users. In this Classroom Zone we see Instructional Group and Independent Study, as well as Quickstop, Storage and Stacks Functions

#### **Functions:**

- Instruction
- Group Study
- Independent study
- Quickstop
- Storage
- StorageStacks

The column wrap works with your existing columns to create single and dual height worksurfaces. Pair with seating of your choice!

#### Featured Function

This Reading space allows for students to read independently with supervision, or aloud as a group.

Classroom Zone...
The perfect place for
Collaboration, Instruction
and Independent study.

A change in scenery can be beneficial to those students who cannot sit in the same room all day.

The mediaspace Classroom Zone is perfect for that. Make it an oasis!

#### **Ingredients:**

- Ad Lib Riser Seating
- The Reading Nest
- Rockford Raetsel Tables
- Blox
- Heritage Rocker
- Bookmark Shelving