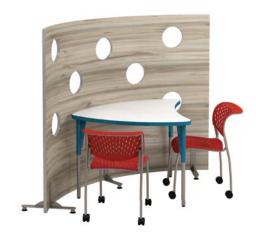

#### **Featured Function**

A quiet reading area is nestled in between the circulation desk and bookstacks.

#### **Ingredients:**

- 31-Series Shelving Engage Chairs
- Orbit Occasional Table
- Tapered Display