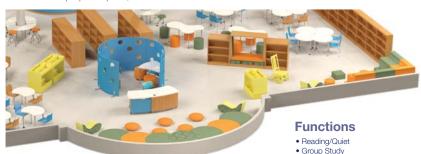

#### Commons Zone

This Zone is designed to allow students to read independently, but with supervision. The Commons Zone is a multi-purpose space, and can work as a relaxed Classroom environment.

Stacks serves more than housing the collection. In today's media space, bookcases are used to define spaces and assist in creating the flow through the space to other zones.

#### Ingredients:

- Cheesewall
- Full Time Mobile Round Ottoman
- Rockford Pick Table
- Orbit Laptop Table
- Full Time 30° Curve Ottoman

Independent StudyPrivacy

Stacks

The Commons Zone is the perfect place to create small privacy areas for independent reading, or one-to-one student help with paraprofessionals.

#### THEN...

Based upon your needs, what Functions will take place inside your media space? Write them down!

- Admin
- Quickstop
- Privacy
- Media/computer
- Display
- Reading/Quiet

- Collaboration
- Independent study
- Presentation
- Instruction
- Stacks
- Storage