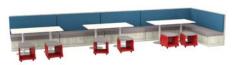

#### Media Space Total Book Volume: 10450 Student Count: 700 +/-Seating Capacity: 84

In this particular junior high school mediaspace, the Librarian needed to incorporate a free-range Commons Zone to nurture the newly found independence of the middle school students, but also include Classroom areas that allows for Instruction areas and Collaboration.

The Zones in this space are Welcome, Classroom, Makerspace and Commons.

Stacks, appears in the perimeter as well as the Commons Zone to create small Quickstop and Collaboration spaces.

16

#### **Stacks**

Found in the perimeter of the room, and also used to create a Space within the Commons Zone. Great for Gathering/Collaborating

**Commons Zone** 

Zones. The Classroom Zone is the heavy