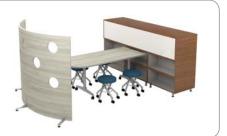

#### **Ingredients:**

- Rubix Mobile Storage
- CPS Unit
- elements Wave Countertop
- Carlo Stools • Wingman Desk
- Hannah Task Chair
- Vector Table

Kits are defined by an anchor product. The anchor product sets the function of the kit and works well as a stand alone, but when paired with other products the functionality becomes greater! The kit products are interchangeable with some of our other great products too! What will you KIT today?