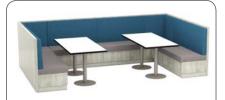

#### Commons Zone

This Zone is designed to allow students to read independently, but with supervision. The Commons Zone is a multi-purpose space, and can work as a relaxed Classroom environment.

Stacks serves more than housing the collection. In today's media space, bookcases are used to define spaces and assist in creating the flow through the space to other zones.

#### Ingredients:

- Cheesewall
- Full Time Mobile Round Ottoman
- Rockford Pick Table
- Orbit Laptop Table
- Full Time 30° Curve Ottoman

Independent StudyPrivacy

Stacks

The Commons Zone is the perfect place to create small privacy areas for independent reading, or one-to-one student help with paraprofessionals.