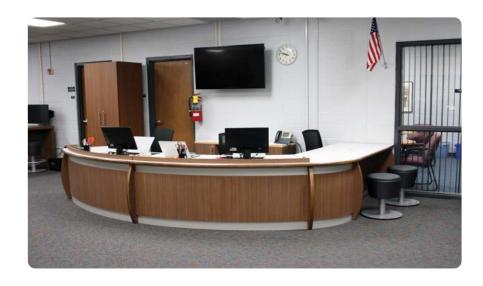

#### **Functions:**

- Reading/Quiet
- Storage
- Display

Malibu Circulation Desk as a kit? Well, of course! Pair this desk with patron side seating and task chairs for the librarians.

#### **Featured Function**

A quiet reading area is nestled in between the circulation desk and bookstacks.

#### **Ingredients:**

- 31-Series Shelving Engage Chairs
- Orbit Occasional Table
- Tapered Display