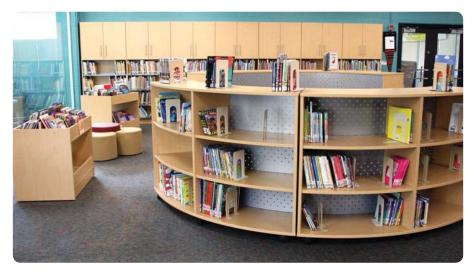

#### Commons Zone

This Zone is designed to allow students to read independently, but with supervision. The Commons Zone is a multi-purpose space, and can work as a relaxed Classroom environment.

Stacks serves more than housing the collection. In today's media space, bookcases are used to define spaces and assist in creating the flow through the space to other zones.

#### Ingredients:

- Cheesewall
- Full Time Mobile Round Ottoman
- Rockford Pick Table
- Orbit Laptop Table
- Full Time 30° Curve Ottoman

Independent StudyPrivacy

Stacks

The Commons Zone is the perfect place to create small privacy areas for independent reading, or one-to-one student help with paraprofessionals.