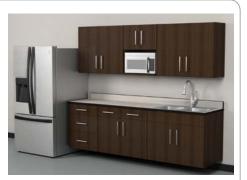

#### Featured Function

The Admin space in a room behind the Circulation Desk.

#### **Ingredients:**

- Rubix Mobile Storage
- elements Base, and Wall Storage
- Carlo Stools
- Slide Mobile Chair
- GTX Tables
- Mobile Pedestals
- Work + Box Plank