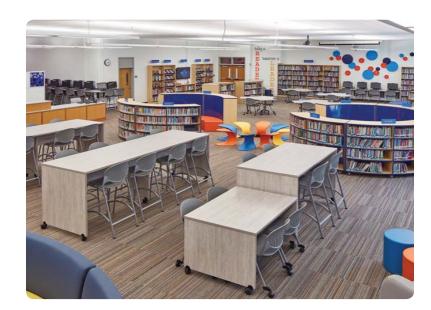

# Student Count: 650 +7Seating Capacity: 87 Elementary Schoo

In this particular elementary media space remodel, the administration wanted to focus on the unique architecture of the space. Additionally, they wanted to emphasize March is Reading month in order to center the importance of reading among students. A natural zone for this would be the Commons Zone.

Other Zones in this space are Classroom and Makerspace. Stacks, appears in the perimeter as well as the center of the space to separate the two Classroom Zones.