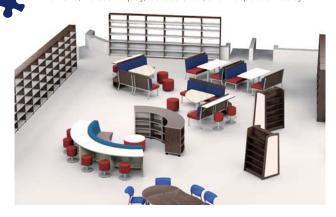

# Student Count: 650 +7Seating Capacity: 87 Elementary Schoo

In this particular elementary media space remodel, the administration wanted to focus on the unique architecture of the space. Additionally, they wanted to emphasize March is Reading month in order to center the importance of reading among students. A natural zone for this would be the Commons Zone.

Other Zones in this space are Classroom and Makerspace. Stacks, appears in the perimeter as well as the center of the space to separate the two Classroom Zones.

#### **Stacks**

Found in the perimeter of the room, and also used to divide the two classroom spaces while providing a flow to the Commons Zone.

Classroom Zones

these Zones allows for collaboration

elcome Zone