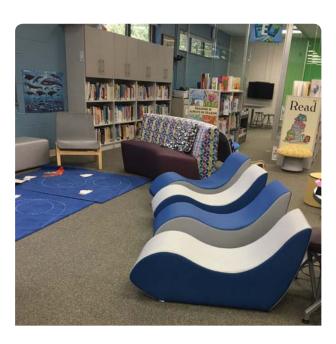

The installation shown above, shows Stacks (Drift product) being used to create a small Space for reading and presentations.

We want your media space to be absolutely stellar!