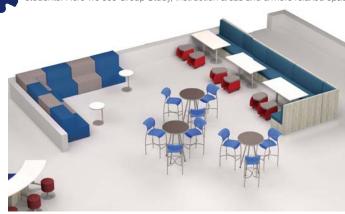

# Student Count: 650 +7Seating Capacity: 87 Elementary Schoo

In this particular elementary media space remodel, the administration wanted to focus on the unique architecture of the space. Additionally, they wanted to emphasize March is Reading month in order to center the importance of reading among students. A natural zone for this would be the Commons Zone.

Other Zones in this space are Classroom and Makerspace. Stacks, appears in the perimeter as well as the center of the space to separate the two Classroom Zones.

#### **Stacks**

Found in the perimeter of the room, and also used to divide the two classroom spaces while providing a flow to the Commons Zone.

Classroom Zones

these Zones allows for collaboration

elcome Zone

#### Commons Zone

This Zone is designed to allow students to read independently, but with supervision. The Commons Zone is a multi-purpose space, and can work as a relaxed Classroom environment.

Stacks serves more than housing the collection. In today's media space, bookcases are used to define spaces and assist in creating the flow through the space to other zones.

#### Ingredients:

- Cheesewall
- Full Time Mobile Round Ottoman
- Rockford Pick Table
- Orbit Laptop Table
- Full Time 30° Curve Ottoman

Independent StudyPrivacy

Stacks

The Commons Zone is the perfect place to create small privacy areas for independent reading, or one-to-one student help with paraprofessionals.