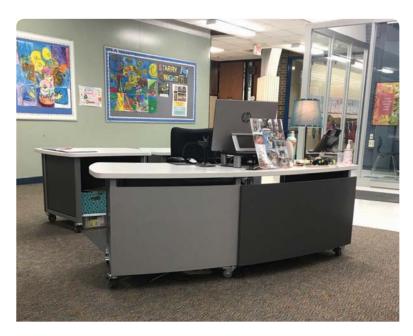

#### **Functions:**

- Reading/Quiet
- Storage
- Display

Malibu Circulation Desk as a kit? Well, of course! Pair this desk with patron side seating and task chairs for the librarians.

#### **Featured Function**

A quiet reading area is nestled in between the circulation desk and bookstacks.