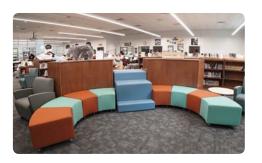

#### Commons Zone

This Zone is designed to allow students to read independently, but with supervision. The Commons Zone is a multi-purpose space, and can work as a relaxed Classroom environment.

Stacks serves more than housing the collection. In today's media space, bookcases are used to define spaces and assist in creating the flow through the space to other zones.

#### Ingredients:

- Cheesewall
- Full Time Mobile Round Ottoman
- Rockford Pick Table
- Orbit Laptop Table
- Full Time 30° Curve Ottoman

Independent StudyPrivacy

Stacks

The Commons Zone is the perfect place to create small privacy areas for independent reading, or one-to-one student help with paraprofessionals.