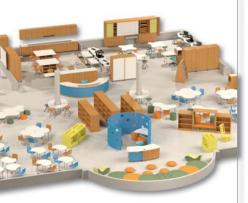

7

High School Page 52-58

mediatechnologies has been the expert in the field of library planning for 20+ years. We have developed a unique approach to planning a library space that we call *mediaspace* is a flexible and adaptable approach to the "library" (we call it media space - a better term for today) in both its form and function and allows the planner to consider the entire media space (library) as an arrangement of Zones & Functions. Each media space has a unique "scheme" (layout) and by appointing it with Functions we can enhance and support the space's assigned function with different types of furniture.