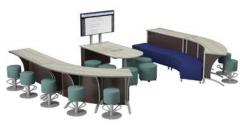

# Seating: Seating: Seating: Blox OBLOX-17 GBLOX-17 GBLOX-6 Blox OBLOX-17 GBLOX-17 GBLOX-17 GBLOX-6 Blox OBLOX-17 GBLOX-17 GBLO

Ad Lib 3 Tier

#### Ad Lib 3 Tier Corner AD3C **Tables:**

14"H Rockford Raetse

RF-C4848CI

O14OC-C0020-26

RF-C0042PM-2C

GTX-C3060

Vector VT-C2442-29-4C

CABINET: WBXP-C4860-36-OS-MOB Work+Box Plank TOP: WBXI-C4848S