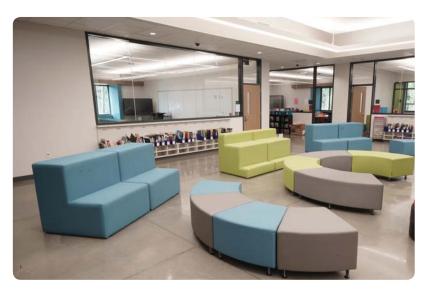

#### Commons Zone

In this Zone, we see Display, Collaboration, and Independent study.

#### **Functions:**

- Display
- Collaboration
- Independent Study