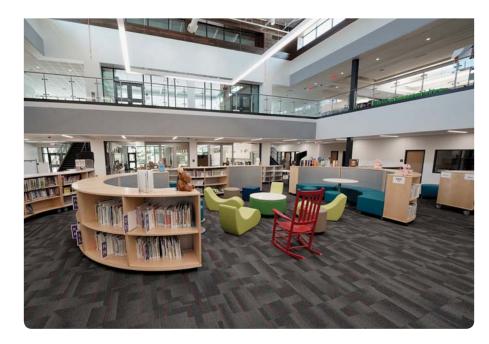

# Commons Zone

#### Commons Zone

This Zone is designed to allow students to read independently, but with supervision. The Commons Zone is a multi-purpose space, and can work as a relaxed Classroom environment.

Stacks serves more than housing the collection. In today's media space, bookcases are used to define spaces and assist in creating the flow through the space to other zones.

#### Ingredients:

- Cheesewall
- Full Time Mobile Round Ottoman
- Rockford Pick Table
- Orbit Laptop Table
- Full Time 30° Curve Ottoman

Independent StudyPrivacy

Stacks

The Commons Zone is the perfect place to create small privacy areas for independent reading, or one-to-one student help with paraprofessionals.