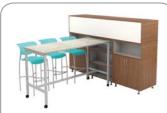

#### Makerspace Zone

In the Zones shown, we see Media/Computer, Storage, Instructional and Presentation Functions. These functions are crucial to hands on, idea-ology, and making!

#### **Functions:**

- Media/Computer
- Storage
- Instruction
- Presentation

review, while the other is used for prototyping, editing and instruction.

#### **Featured Function**

12

This Makerspace Zone is more of an idea-ology space, to invent, prototype, and Collaborate.

#### **Ingredients:**

- Rubix Mobile Storage
- CPS Unit
- elements Wave Countertop
- Carlo Stools • Wingman Desk
- Hannah Task Chair
- Vector Table

Kits are defined by an anchor product. The anchor product sets the function of the kit and works well as a stand alone, but when paired with other products the functionality becomes greater! The kit products are interchangeable with some of our other great products too! What will you KIT today?