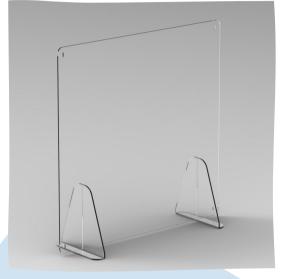

## PROTECTION FOR TEACHERS & STAFF FREESTANDING SHIELDS

Sets up quickly on teacher & staff desks.

Crystal clear acrylic offers clean lines and visibility.

Non-skid rubber discs keep the shields in place and protect furniture.

Optional transaction windows allow for passing materials with ease.

No tools required.

Made in Northbrook, Illinois.

Ready to ship!

To see specifications and sizes <u>click here.</u>

Email this QUOTE REQUEST FORM to <u>info</u>lfieducation.com or call us at 847.564.9497@