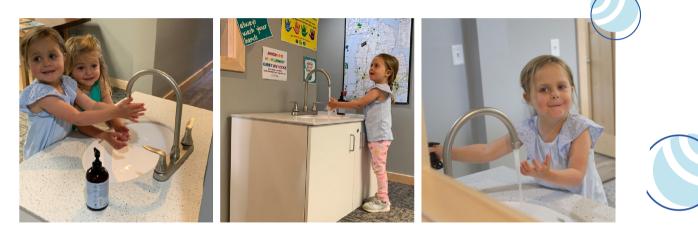

# MOBILE HANDWASHING STATIONS

- one week delivery on all standard units
- no plumbing required
- government reimbursement for cost (check your <u>esser guidelines</u>)

 $\bigcirc$ 

## **STANDARD HANDWASHING UNITS**

Ready to ship. One-week delivery.

No assembly required.
No plumbing. Only standard outlet needed.
Solid surface countertop/sink for easy cleaning.
Approximately 75+ hand washes before refill.
Mobile with locking casters
Unit comes standard in all white.