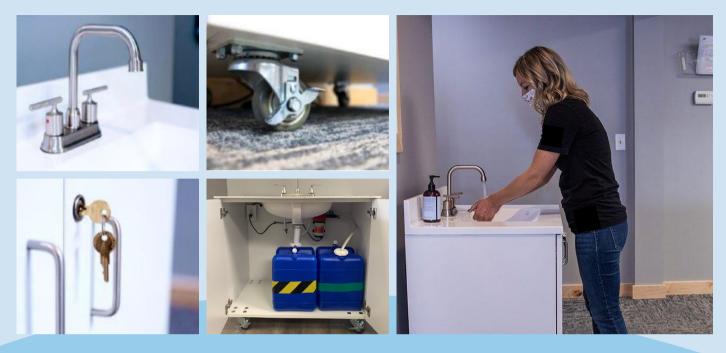

## **STANDARD HANDWASHING UNITS**

Ready to ship. One-week delivery.

No assembly required.
No plumbing. Only standard outlet needed.
Solid surface countertop/sink for easy cleaning.
Approximately 75+ hand washes before refill.
Mobile with locking casters
Unit comes standard in all white.

#### ADD-ONS AVAILABLE. Additional convenience and function.

touchless faucet

paper towel holder

extra tanks

step stool