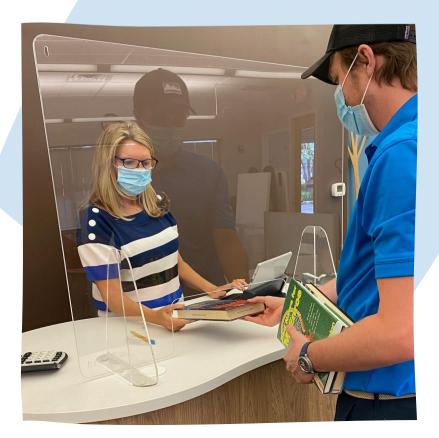

## PROTECTION FOR TEACHERS & STAFF FREESTANDING SHIELDS

Sets up quickly on teacher & staff desks.

Crystal clear acrylic offers clean lines and visibility.

Non-skid rubber discs keep the shields in place and protect furniture.

Optional transaction windows allow for passing materials with ease.

No tools required.

Made in Northbrook, Illinois.

Ready to ship!

To see specifications and sizes <u>click here.</u>

Email this QUOTE REQUEST FORM to <u>info</u>lfieducation.com or call us at 847.564.9497@